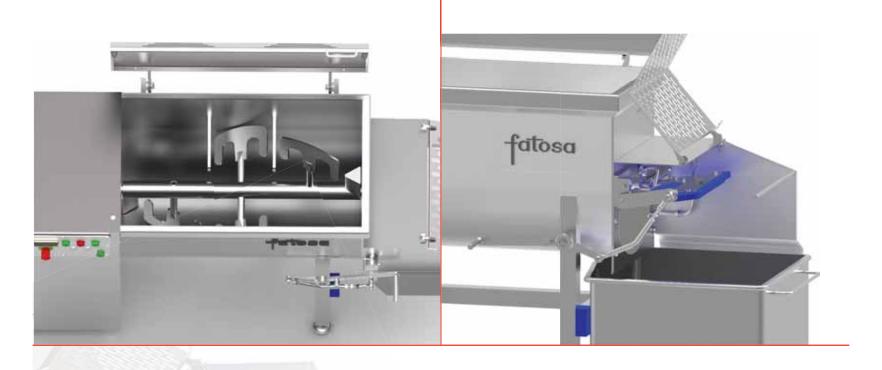

## A300 DL

The mixer A300 DL is equipped with one arm with T-shaped paddles easily removable that ensures a comfortable and perfect cleaning. The A300 DL standard model is equipped with 1 mixing speed and two turning senses, although optionally the machine can be supplied with adjustable Variable Speed by means of a digital potentiometer which ensures an ideal mixing for different types of product.

The machine is equipped with a digital timer in which the total mixing time and partial times of each sense of rotation can be selected.

The unloading is done by means of push-buttons through a manual opening flap. The unloading area is designed for the positioning of a 200 litres bin at the exit of the product and strictly complies with all current safety regulations.