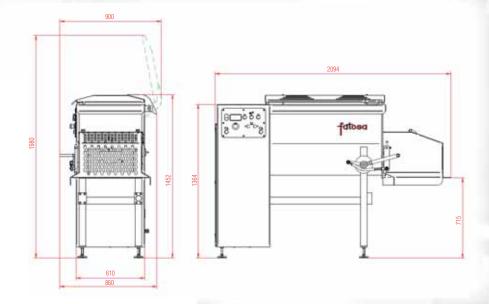

## Capacity 200 Kgs Total power 3 kw Optional Digital timer

A300 DL

Digital timer Variable speed Lifter EC250

fatosa

Telf. 1: +34 937 266 399

Telf. 2: +34 937 266 889

Fax.: +34 937 274 046 Mail: info@fatosa.com