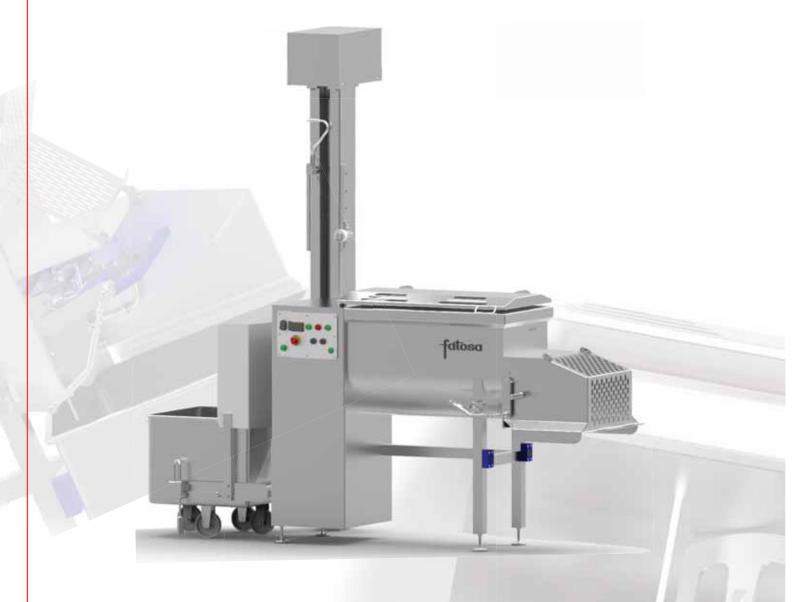

## A300 DL

The mixer A300 DL is equipped with one arm with T-shaped paddles easily removable that ensures a comfortable and perfect cleaning. The A300 DL standard model is equipped with 1 mixing speed and two turning senses, although optionally the machine can be supplied with adjustable Variable Speed by means of a digital potentiometer which ensures an ideal mixing for different types of product.

The machine is equipped with a digital timer in which the total mixing time and partial times of each sense of rotation can be selected.

The unloading is done by means of push-buttons through a manual opening flap. The unloading area is designed for the positioning of a 200 litres bin at the exit of the product and strictly complies with all current safety regulations.

The A300 DL mixers can be equipped with a column lifter for 200 litres bins fixed to the machine and fitted with a tray to prevent the product from falling during loading.