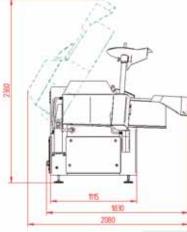

## CB120 VV

The CB120VV is equipped with 5 cutting speeds, 1 reverse mixing speed and 3 bowl speeds. All these speeds can be easily adjusted from the control panel of the machine according to the needs of the client. The model CB120VV, that has a total power of 50 Kw and can reach speeds of cut of up to 5,000 rpm, is designed to obtain emulsions of big quality with the consistency wished by the client.

## **CB120 VV**

| Capacity           | 90 Kgs                                  |
|--------------------|-----------------------------------------|
| Total power        | 50 kw                                   |
| Cutting speed      | 5000 rpm/h                              |
| Bowl speed         | 5/12/20 rpm (adjustable)                |
| Vacuum pump caudal | 100 m <sup>3</sup> /h                   |
| Optional           | Hydraulic lifter<br>Water dosing system |
|                    |                                         |