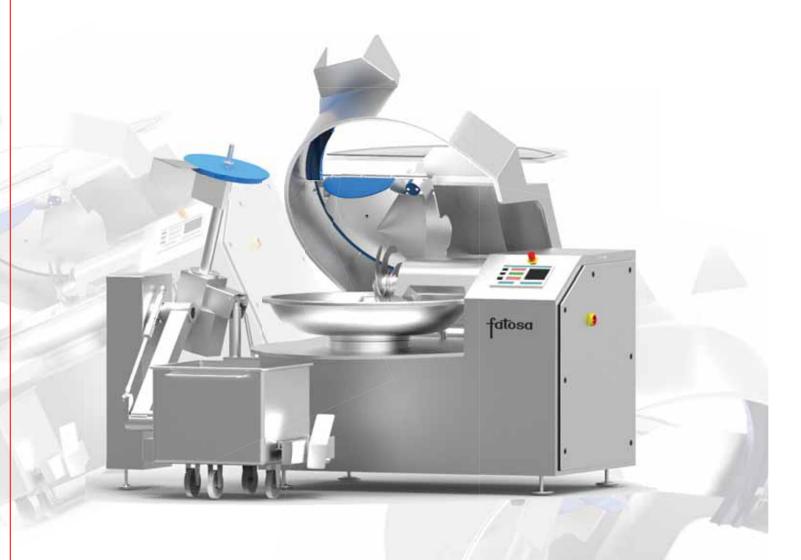

## CB120 VV

The CB120VV is equipped with 5 cutting speeds, 1 reverse mixing speed and 3 bowl speeds. All these speeds can be easily adjusted from the control panel of the machine according to the needs of the client. The model CB120VV, that has a total power of 50 Kw and can reach speeds of cut of up to 5,000 rpm, is designed to obtain emulsions of big quality with the consistency wished by the client.

The knives cover, specially designed to work with vacuum, is hydraulically operated. The machine has also the possibility of incorporating an hydraulic lifter for bins of 200 or 120 litres.

The presence of a vacuum pump of 100 m3 / h enables to obtain a more compact paste without air bubbles, improving the colour, flavour and aroma of the product.

The control panel of the CB120VV is equipped with an automatic stop by temperature, time and bowl turns, being the machine ready for the installation of an optional water dosing system.