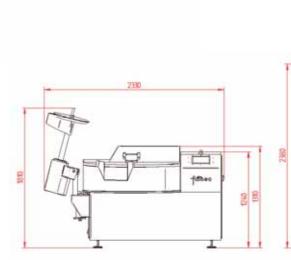

## **CB120 VV**

| Capacity           | 90 Kgs                                  |
|--------------------|-----------------------------------------|
| Total power        | 50 kw                                   |
| Cutting speed      | 5000 rpm/h                              |
| Bowl speed         | 5/12/20 rpm (adjustable)                |
| Vacuum pump caudal | 100 m <sup>3</sup> /h                   |
| Optional           | Hydraulic lifter<br>Water dosing system |
|                    |                                         |